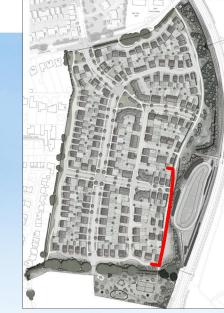

## land south of cutbush lane shinfield

A 1.10.18 DJ Street scene updated to reflect layout changes rev date by details

Street scene 05

14.03.2018 created 1:200@ A3E scaling SM/EDH contact 041611-SS05 Arevision